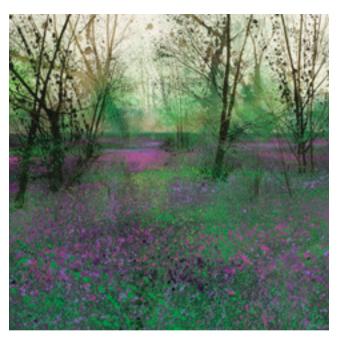

'Bluebells' Ink & Watercolour 38 x 38cm £1250

'Stour Sparkle' Ink & Watercolour 38 x 38cm £1250

'Lilies' Acrylic on Canvas 70 x 70cm £2250

'Sparkling Light Aldeburgh' Ink & Watercolour 38 x 38cm £1250

'Aldeburgh Beach & Blue Boat' Ink & Watercolour 38 x 38cm £1250