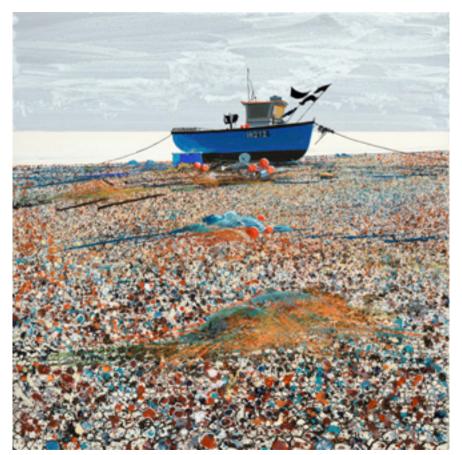

FRONT COVER:-'Glorious Summer' Acrylic on Canvas 122 x 152cm £6500

'Nets & Boats Aldeburgh' Acrylic & Ink 57 x 61cm £1975

It is a pleasure to invite you to a solo exhibition of paintings from Paul Evans. New work showcasing the beauty of our countryside & coast which I suspect we all appreciate now more than ever.