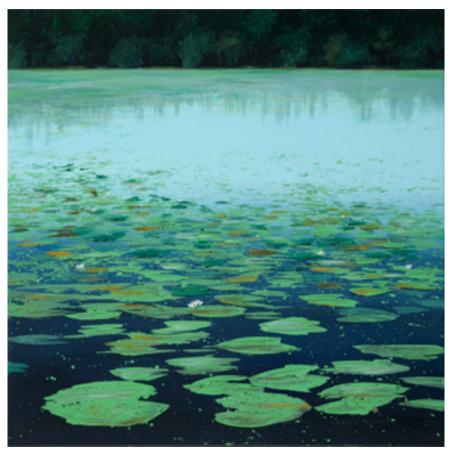

'Bluebells' Ink & Watercolour 38 x 38cm £1250

'Stour Sparkle' Ink & Watercolour 38 x 38cm £1250

'Lilies' Acrylic on Canvas 70 x 70cm £2250

'Sparkling Light Aldeburgh' Ink & Watercolour 38 x 38cm £1250

'Aldeburgh Beach & Blue Boat' Ink & Watercolour 38 x 38cm £1250