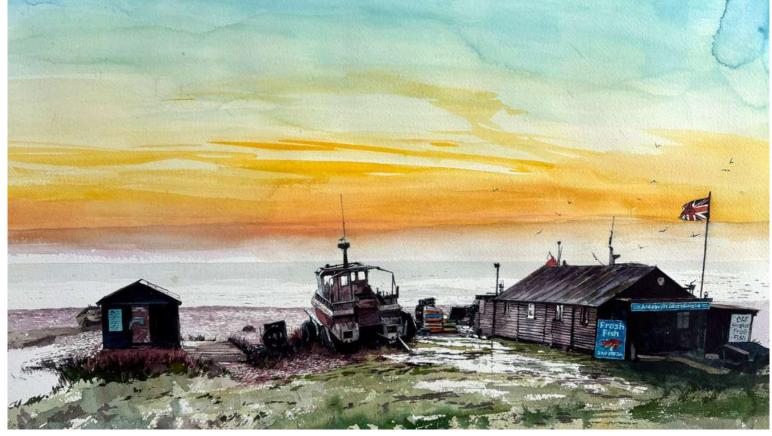

'A FRENCH AFFAIR' ADAM YELDHAM GOUACHE 33X25CMS £950

'THE APARTMENT' ADAM YELDHAM
GOUACHE 37X27CMS £1100

'SUNRISE, ALDEBURGH BEACH' DEREK CHAMBERS WATERCOLOUR 47X27CMS £895

ALDEBURGH MEETS AMERICANA IN OUR EASTER EXHIBITION, WITH A SELECTION OF NEW PAINTINGS AND PRINTS BY THREE HIGHLY RESPECTED ARTISTS: