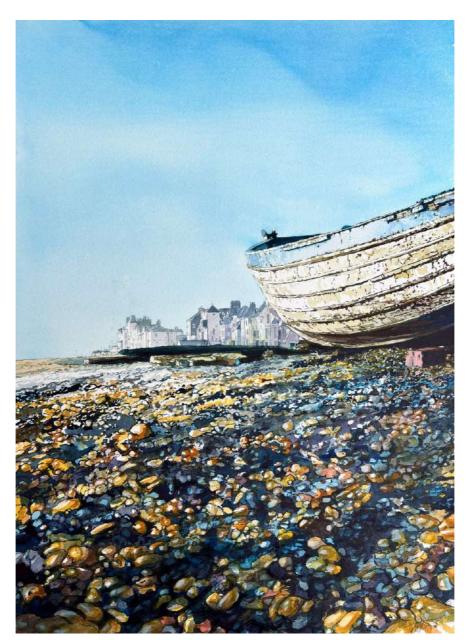

'WHISPERING COAST' PAUL EVANS
INK & ACRYLIC ON PAPER 47X47CMS £1995

'ALDEBURGH TOWN STEPS, EARLY MORNING' DEREK CHAMBERS ACRYLIC 68x51cms £1295

'ALDEBURGH STONES' DEREK CHAMBERS WATERCOLOUR 48x36cms £995